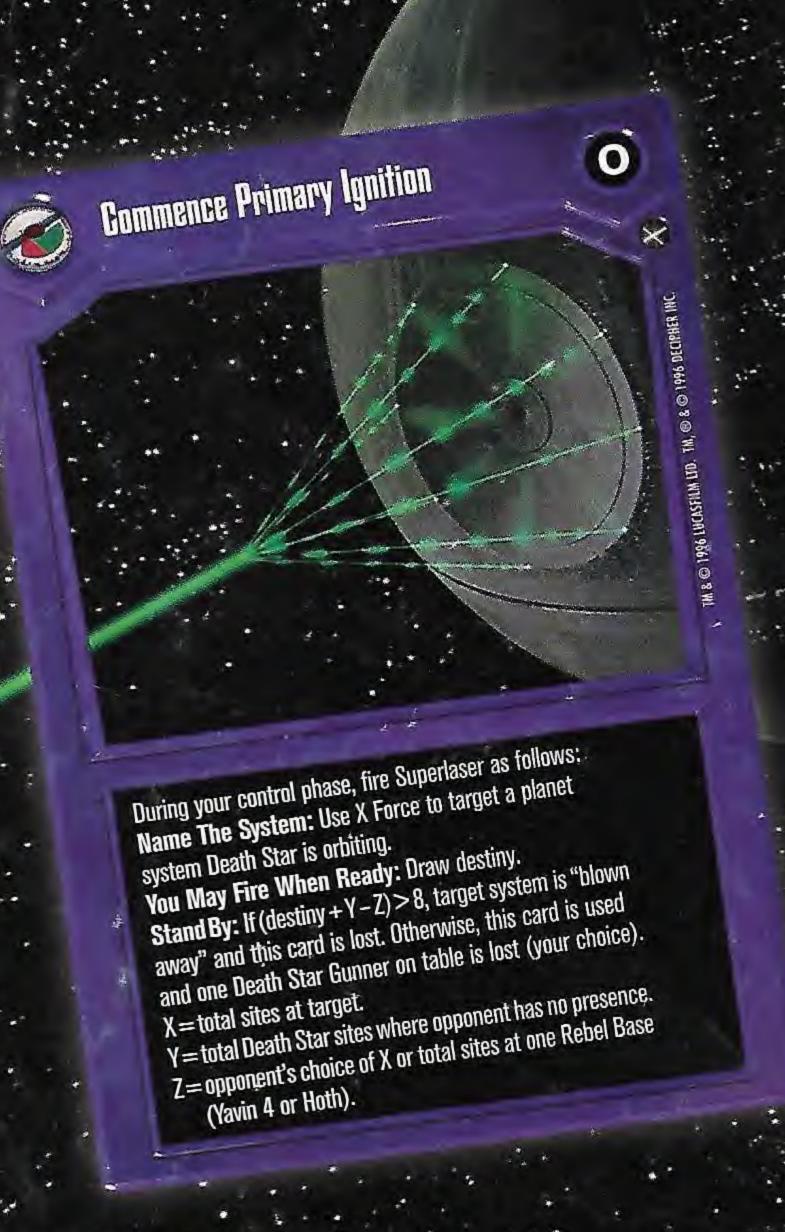

# What's your next move?

New options. New experiences. All with the exciting introduction of our newest Star Wars™ CCG Expansion Set, A New Hope™.

Now the Empire's weapon of choice, the Death Star, arrives with the ability to intimidate the Alliance at every turn.

Can the Rebels discover its weakness? Find out with 162 exciting customizable cards in Limited Edition 15-card packs arriving the second content of the s

DECIPHER INC.
The Art of Great Games

The might of the Silver Fangs. / The moots of the Shadow Lords.